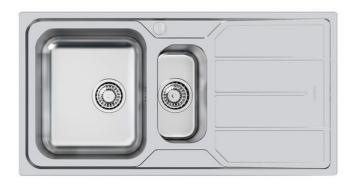

## **Sink Elettra**

Bowl on the left Kitchen Sinks Code: 5197 062

#### **DETAILS**

| Edge/Installation Type | Standard (8 mm Edge)                                            |
|------------------------|-----------------------------------------------------------------|
| Finish                 | Foster brushed                                                  |
| Material               | AISI 304 stainless steel                                        |
| Texture                | Foster brushed                                                  |
| Base                   | 60 cm                                                           |
| Dimensions             | 970x500 mm                                                      |
| Standard fittings      | Fixing hooks, gasket, drain, overflow and siphon, boxed packing |
| Mixer holes            | 1 standard hole - 2nd and 3rd on request                        |
| Built-in hole          | 950x480 mm                                                      |

| Drainer                   | Yes                                                                                                                                                                                                                                                    |
|---------------------------|--------------------------------------------------------------------------------------------------------------------------------------------------------------------------------------------------------------------------------------------------------|
| Width                     | 97 cm                                                                                                                                                                                                                                                  |
| Bowl dimension            | 341x400 + 150x300 mm                                                                                                                                                                                                                                   |
| Number of bowls           | 2 bowls                                                                                                                                                                                                                                                |
| Waste fitting             | 3,5" drain                                                                                                                                                                                                                                             |
| FEATURES                  |                                                                                                                                                                                                                                                        |
| 2nd / 3rd hole availaible | The sink can be customized with the execution on request of additional holes, usable for double-hole mixers, for remote controlled drains or for the installation of soap dispensers. The positions are marked on the drawings with dotted line holes. |
| Added value               | Foster uses steel thicknesses higher than those used on average by other manufacturers. This is how, thanks to our long experience, we know how to make sinks of superior quality and with a better resistance to aging.                               |
| Basket 3,5" waste fitting | The drain is equipped with a large 3.5" drain, with the practical basket cap that prevents the discharge of solid parts.                                                                                                                               |
| Sliding brackets          |                                                                                                                                                                                                                                                        |