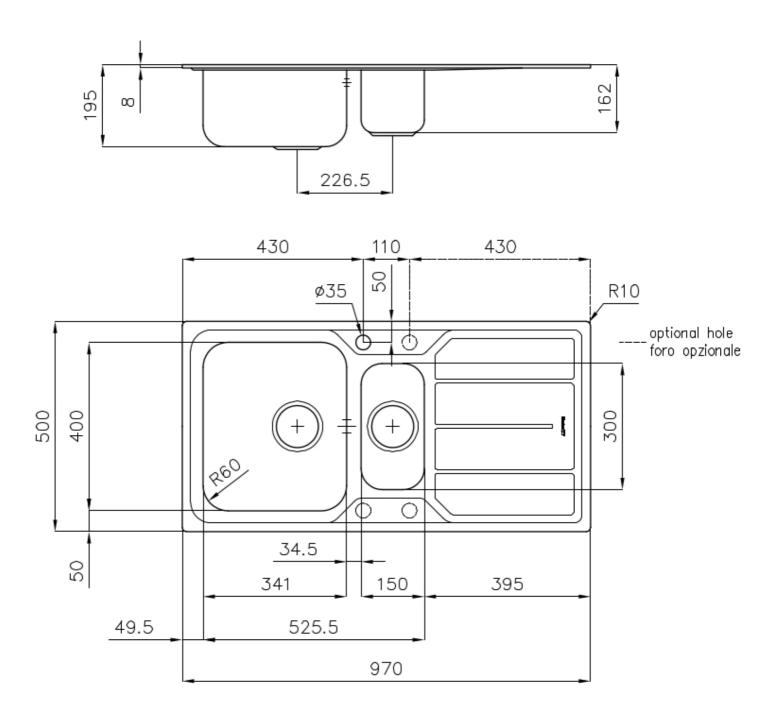

#### **DETAILS**

| Edge/Installation Type | Standard (8 mm Edge)                                            |
|------------------------|-----------------------------------------------------------------|
| Finish                 | Foster brushed                                                  |
| Material               | AISI 304 stainless steel                                        |
| Texture                | Foster brushed                                                  |
| Base                   | 60 cm                                                           |
| Dimensions             | 970x500 mm                                                      |
| Standard fittings      | Fixing hooks, gasket, drain, overflow and siphon, boxed packing |
| Mixer holes            | 1 standard hole - 2nd and 3rd on request                        |
| Built-in hole          | 950x480 mm                                                      |

| Drainer                   | Yes                                                                                                                                                                                                                                                    |
|---------------------------|--------------------------------------------------------------------------------------------------------------------------------------------------------------------------------------------------------------------------------------------------------|
| Width                     | 97 cm                                                                                                                                                                                                                                                  |
| Bowl dimension            | 341x400 + 150x300 mm                                                                                                                                                                                                                                   |
| Number of bowls           | 2 bowls                                                                                                                                                                                                                                                |
| Waste fitting             | 3,5" drain                                                                                                                                                                                                                                             |
| FEATURES                  |                                                                                                                                                                                                                                                        |
| 2nd / 3rd hole availaible | The sink can be customized with the execution on request of additional holes, usable for double-hole mixers, for remote controlled drains or for the installation of soap dispensers. The positions are marked on the drawings with dotted line holes. |
| Added value               | Foster uses steel thicknesses higher than those used on average by other manufacturers. This is how, thanks to our long experience, we know how to make sinks of superior quality and with a better resistance to aging.                               |
| Basket 3,5" waste fitting | The drain is equipped with a large 3.5" drain, with the practical basket cap that prevents the discharge of solid parts.                                                                                                                               |
| Sliding brackets          |                                                                                                                                                                                                                                                        |

#### **TECHNICAL DATA**